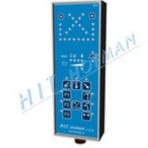

## Wireless remote control SS25-1\_02 RADIO

- enables full control of the warning board
- average range up to 100m
- battery life in the remote control about 10 days