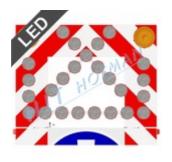

#### NZSP-10\_01 Light arrow SS25-L LED

- set of lamps for warning boards
- 2 warning LED lamps ø300mm
- 25 LED lamps ø200mm
- electronics protect battery from deep discharge