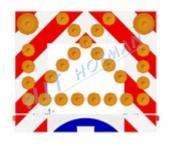

## NZSP-10\_01 Light arrow SS25-H

- set of lamps for warning boards
- 2 warning halogen lamps ø300mm
- 25 halogen lamps ø200mm
- electronics protect battery from deep discharge