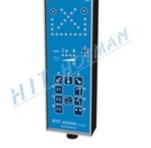

## Wireless remote control SS25-1\_02 RADIO

- enables full control of the warning board
- average range up to 100m
- battery life in the remote control about 10 days