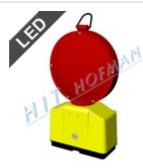

# **EKO-Lamp LED (red)**

- 🗸 red LED lamp ø180mm
- lamps shining in both directions
- the lamps include a housing designed for two batteries 6V/7Ah
- attached to a profile of ø43mm or 40x40mm

MORE