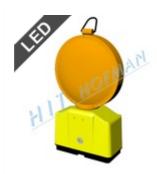

## **EKO-Lamp LED (orange)**

- ✓ orange LED lamp ø180mm
- lamps shining in both directions
- ✓ the lamps include a housing designed for two batteries 6V/7Ah
- attached to a profile of ø43mm or 40x40mm

MORE