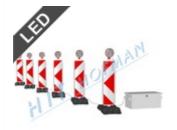

#### Running lamp set BLS-10 LED

- guiding traffic along up to 100m
- consisting of a controlling and up to 9 running LED lamps
- electronics protect battery from deep discharge
- supply voltage 12/24V=