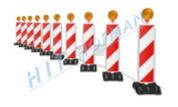

#### Large halogen lamp set VHS20-10

- guiding traffic along up to 100m
- up to 10 halogen lamps HS20-xx can be connected to the control unit
- electronics protect battery from deep discharge
- in case of the 230V power failure, the control unit automatically switches to the battery