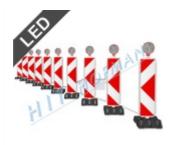

#### Large lamp set VLS-10 LED

- guiding traffic along up to 100m
- v up to 10 LED lamps SSL-xx can be connected to the control unit
  - electronics protect battery from deep discharge
- in case of the 230V power failure, the control unit automatically switches to the battery