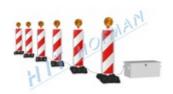

#### Running halogen lamp set BHS10-10

- guiding traffic along up to 80m
- consisting of a controlling and up to 9 running halogen lamps
- electronics protect battery from deep discharge
- power supply voltage 12V=