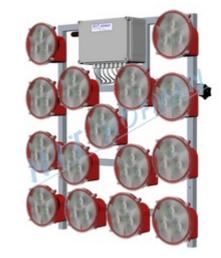

## **Light arrow SS15 LED**

Light arrow is a signalling device used for maintenance vehicles, gritters, road sweepers, marking vehicles and trailers, or it can be used for indicating road works and the direction of its drive-around. This light arrow is also described as **Light arrow and cross type B**, warning arrow or signalling arrow.

- 15 LED lamps ø200mm EN 12352 L8H
- main advantage of the light arrow with 15 lamps is a more visible symbol of cross
- electronics automatically reduce lamp luminous intensity at night and includes reverse polarity protection
- moreover, the electronics protect the battery from deep discharge by disconnecting the light arrow symbols depending on the current battery status
- remote control with 15m cable for control and optical check of the function modes
- the light arrow has the following modes: arrow to the left, arrow to the right and cross
- all operational information are clearly displayed on the remote control
- standard 10m power supply cable to be installed on the vehicle (upon request, 4m power supply cable with battery clips)
- light arrow can easily be attached to a profile with a maximal width 40mm

#### **TECHNICAL DATA**

| Power supply             | 12/24V=               |  |
|--------------------------|-----------------------|--|
| Current consumption 12V= | day 1,0A night 0,4A   |  |
| Average consumption 12V= | 16,4Ah / 24 hours     |  |
| Current consumption 24V= | day 0,55A night 0,23A |  |
| Average consumption 24V= | 9,2Ah / 24 hours      |  |
| Flashing frequency       | 60/min.               |  |
| Dimensions (WxHxL)       | 980x1010x170mm        |  |
| Weight                   | 21,2kg                |  |