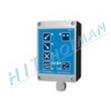

- 15 LED lamps ø200mm EN 12352 L8H
- main advantage of the light arrow with 15 lamps is a more visible symbol of cross
- electronics automatically reduce lamp luminous intensity at night and includes reverse polarity protection
- moreover, the electronics protect the battery from deep discharge by disconnecting the light arrow symbols depending on the current battery status
- remote control with 15m cable for control and optical check of the function modes
- the light arrow has the following modes: arrow to the left, arrow to the right and cross
- all operational information are clearly displayed on the remote control
- standard 10m power supply cable to be installed on the vehicle (upon request, 4m power supply cable with battery clips)
- light arrow can easily be attached to a profile with a maximal width 40mm

#### **ACCESSORIES**

| Order no.      | Product name                                        | Quantity |
|----------------|-----------------------------------------------------|----------|
| 1-920-020100   | Portable base with battery box for DZ+SS            | 1 pc.    |
| 2-890-010020   | Battery 12V/180Ah                                   | 1 pc.    |
| 1-140-100010   | Manually collapsible frame for light arrows SD SS-3 | 1 pc.    |
| 1-035-020200   | Wireless remote control SS15-2_02 MZS RADIO         | 1 pc.    |
| 3-580-10000100 | Remote control bracket DO-082                       | 1 pc.    |