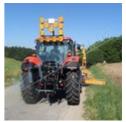

## **Light arrow SS15 LED**

Light arrow is a signalling device used for maintenance vehicles, gritters, road sweepers, marking vehicles and trailers, or it can be used for indicating road works and the direction of its drive-around. This light arrow is also described as **Light arrow and cross type B**, warning arrow or signalling arrow.