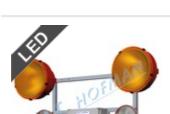

#### SS - Set of two warning lamps VLS-2 LED

- set of lamps for light arrows with frame
- 2 warning LED lamps ø300mm

MORE

MORE

#### SS - Set of two signalling lamps SLS-2 LED

- set of lamps for light arrows with frame
- 2 signalling LED lamps ø200mm

**MORE** 