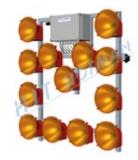

#### Light arrow SS13 with frame

- 13 halogen lamps
- two warning lamps or beacons can be added
- electronics protect battery from deep discharge
- remote control with 15m cable
- control with optical check of the function modes