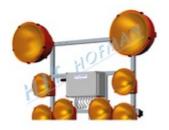

#### SS - Set of two halogen warning lamps VHS-2

- set of lamps for light arrows with frame
- 2 warning halogen lamps ø300mm

MORE

#### SS - Set of two halogen signalling lamps SHS-2

- set of lamps for light arrows with frame
- 2 signalling halogen lamps ø200mm

MORE

Pražská 333