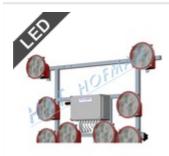

#### **Light arrow SS13 LED with frame**

- 13 LED lamps
- two warning lamps or beacons can be added
- electronics protect battery from deep discharge
- remote control with 15m cable
- control with optical check of the function modes

#### Light arrow SS13 with frame

- 13 halogen lamps
- two warning lamps or beacons can be added
- electronics protect battery from deep discharge
- remote control with 15m cable
- control with optical check of the function modes