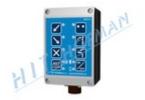

#### Wireless remote control SS15-2\_02 MZS RADIO

- enables full control of the warning board or light arrow
- average range up to 100m
- battery life in the remote control about 10 days