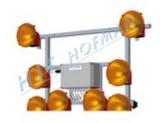

#### **Light arrow SS13 LED with frame**

- 13 LED lamps
- two warning lamps or beacons can be added
- electronics protect battery from deep discharge
- remote control with 15m cable
- control with optical check of the function modes

**MORE** 