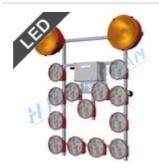

#### **Light arrow SS13 LED**

- 13 LED lamps
- electronics protect battery from deep discharge
- remote control with 15m cable
- control with optical check of the function modes

MORE