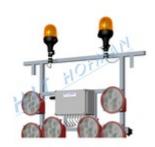

#### Light arrow SS13 with frame

- 13 halogen lamps
- two warning lamps or beacons can be added
- electronics protect battery from deep discharge
- remote control with 15m cable
- control with optical check of the function modes

MORE