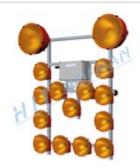

#### **Light arrow SS13**

- 13 halogen lamps
- electronics protect battery from deep discharge
- remote control with 15m cable
- control with optical check of the function modes

MORE