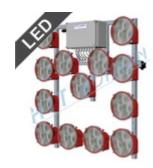

#### **Light arrow SS13 LED with frame**

- 13 LED lamps
- two warning lamps or beacons can be added
- electronics protect battery from deep discharge
- remote control with 15m cable
- control with optical check of the function modes