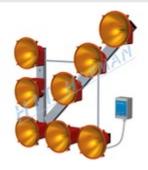

#### **Light arrow SS8**

- 8 halogen lamps
- electronics protect battery from deep discharge
- remote control with 10m cable
- remote control including a switch-on indicating light

MORE