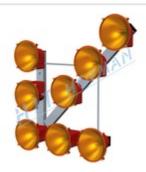

#### **Light arrow SS8 with switch**

- 8 halogen lamps
- electronics protect battery from deep discharge
- can be switched on by a switch directly on the lamp

MORE