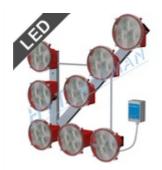

#### **Light arrow SS8 LED**

- 8 LED lamps
- electronics protect battery from deep discharge
- remote control with 10m cable
- remote control including a switch-on indicating light

MORE