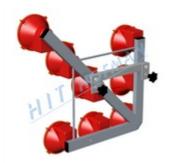

### Light arrow holder SS8

MORE

- ✓ light arrow can be attached quickly and easily
- ✓ installed on a profile with a maximal width 40mm