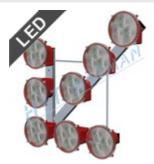

#### **Light arrow SS8 LED with switch**

- 8 LED lamps
- electronics protect battery from deep discharge
- can be switched on by a switch directly on the lamp

**MORE** 