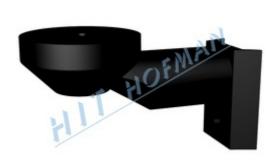

## Mounting kit - arm 70mm

Mounting kit is a set of two brackets for attaching the traffic lights on a pole or a wall. At the same time, it enables to lay the cable into the chamber of the traffic lights.

- set of two brackets with fastener
- for attaching the traffic lights on a pole or a wall and laying the cable into the chamber of the traffic lights
- the traffic lights with brackets are attached to a pole by M8 screws or tightening steel band