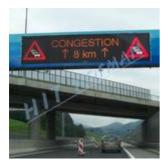

## Variable traffic signs

The main advantage is an easy and fast exchange of symbols, very good visibility and low power consumption. High flexibility of this systems allows to show all kinds of traffic signs including images and text.