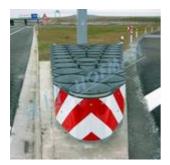

## Crash cushion VECU-STOP

Crash cushion VECU-STOP – available in direct and angled V version – was designed to enhance the passive safety of road traffic, such as at highway exits and as a bridge pier protection.