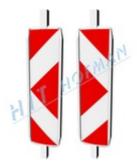

## Direction marker HIT arrow 60/60

This new universal direction marker enables you to save maintenance cost and reduce your stock. If one side of the marker is damaged it just takes to turn it and use the other side.