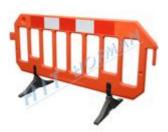

# HIT HOFMAN S.R.O.

**Road safety first** 

## News



## Our LED lamp

Products with the new HIT-LEDIX-200 lamps powered by battery keep flashing up to 6 times longer than products supplied from halogen lamps. This means significantly lower maintenance, operating and battery replacement costs!

more



### Warning radio transmitter VRV-CB-04\_00

The radio transmitter VRV-CB-04 is a modern certified device warning especially truck drivers that they are approaching a restriction in road traffic. On four CB (citizen band) channels simultaneously, the device sends warning messages "Attention! Dangerous place!" in different languages.

more



## Plastic safety barrier PZN-Z2-2 orange

Plastic safety barrier. more



## Crash cushion VECU-STOP

Crash cushion VECU-STOP – available in direct and angled V version – was designed to enhance the passive safety of road traffic, such as at highway exits and as a bridge pier protection.

more

### Parking stops for parking lots

Parking stops available in various lengths and colours are especially suitable for parking lots or parking houses.

more

HIT HOFMAN, s.r.o. Pražská 333 CZ-252 44 Psáry Tel: +420 241029960 Copyright © 2024 HIT HOFMAN, s.r.o.

## www.hit-hofman.cz

E-mail: hit@hit-hofman.cz 5.5.2024 1 / 2

# HIT HOFMAN S.R.O.

**Road safety first** 





## Direction marker HIT arrow 60/60

This new universal direction marker enables you to save maintenance cost and reduce your