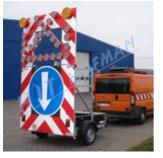

#### Warning trailer ZSP-1.1 LED

Mobile information board (advance-warning system) for flexible indication of road construction works.

more