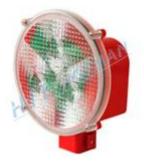

## Our LED lamp

Products with the new HIT-LEDIX-200 lamps powered by battery keep flashing up to 6 times longer than products supplied from halogen lamps. This means significantly lower maintenance, operating and battery replacement costs!