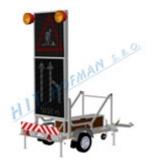

#### Warning trailer ZSP-1.1 LED

Mobile information board (advance-warning system) for flexible indication of road construction works.

more