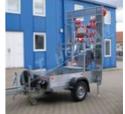

## NZSP-1\_01 Motor-operated board lifting and arrow rotation MZS+MOS 12V

The motor-operated board lifting enables to lift or lower the board by a linear actuator. The arrow rotating device automatically rotates the white arrow on the blue round traffic sign. Both can be controlled from the cabin of the towing vehicle using a remote control.

- the board is controlled by remote control and lifted/lowered by a compact and robust linear actuator
- the motor has a bolt enabling manual lifting or lowering of the board in case of failure or emergency
- light arrow symbols are controlled by remote control and the white arrow on the blue round traffic sign is rotated automatically by a motor
- in case of failure or emergency, the white arrow can also be set manually
- position of the board and operational information are displayed on the remote control with a 15m cable
- electronics protect the motor and the frame construction against overloading using a current-limit protection

ENHANCES ROAD SAFETY AND PRIMARILY THE SAFETY OF THE TRAILER OPERATORS