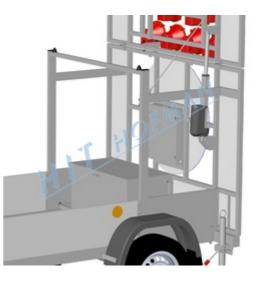

## NZSP-1\_01 Motor-operated board lifting and arrow rotation MZS+MOS 12V

The motor-operated board lifting enables to lift or lower the board by a linear actuator. The arrow rotating device automatically rotates the white arrow on the blue round traffic sign. Both can be controlled from the cabin of the towing vehicle using a remote control.

- the board is controlled by remote control and lifted/lowered by a compact and robust linear actuator
- the motor has a bolt enabling manual lifting or lowering of the board in case of failure or emergency
- light arrow symbols are controlled by remote control and the white arrow on the blue round traffic sign is rotated automatically by a motor
- in case of failure or emergency, the white arrow can also be set manually
- position of the board and operational information are displayed on the remote control with a 15m cable
- electronics protect the motor and the frame construction against overloading using a current-limit protection

ENHANCES ROAD SAFETY AND PRIMARILY THE SAFETY OF THE TRAILER OPERATORS