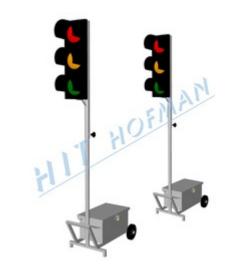

# Portable traffic lights MSS-HIT-1\_01 LED

Portable traffic lights managing traffic if only one driving lane cane be used. The primary set has a timing system based on an **accurate clock unit by Quartz**. A **programming device** with a backlit LCD display enables to set and synchronise the traffic lights, further it also displays operational information and the state of the traffic lights. The synchronisation is done by connecting it to one and then the other traffic lights, which does not take more than a few minutes.

- LED signal heads ø210mm comply with EN 12368
- the programming device monitors and indicates if all LEDs are functioning, the mode is automatically changed to yellow should the red light LED be out of order
- QUARTZ microprocessor control electronics
- setting and synchronisation by a portable programming device, at the same time protection against unauthorised use
- moreover, the electronics include reverse polarity protection and protect the battery from deep discharge
- red period between 1 and 999 seconds
- green period between 1 and 999 seconds
- repeated synchronisation is not necessary after a battery change thanks to a backup power supply
- power supply from 12V= battery, average current consumption 0,15A, battery of 12V/180Ah can supply the device for up to 50 days
- portable base with a battery box for one battery with a capacity of up to 12V/230Ah

## **PRODUCTS**

| Order no.    | Product name                                     | Quantity |
|--------------|--------------------------------------------------|----------|
| 1-250-021100 | Portable traffic light MS-HIT-1_01 LED Quarz (1) | 1 pc.    |
| 1-250-021110 | Portable traffic light MS-HIT-1_01 LED Quarz (2) | 1 pc.    |
| 1-250-021180 | Programming unit for MS-HIT-1_01                 | 1 pc.    |
| 1-250-092000 | Mobile base with battery box for MS_01           | 1 pc.    |