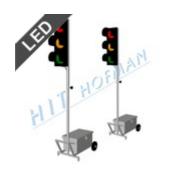

#### Portable traffic lights MSS-HIT-1\_01 LED

- LED traffic lights ø210mm
- timing is based on accurate clock unit by Quartz
- a battery of 12V/180Ah can supply the lights for up to 50 days
- simple setting and synchronisation