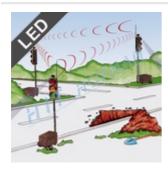

#### Traffic flow management by sensors

- traffic management responding to the traffic density
- sensor above each traffic lights

**MORE**