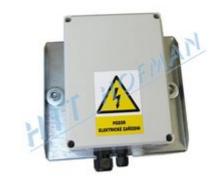

## Power supply NZ-01 230V/12V-15W DR-001

Power source with a rectifier transformer supplying traffic devices from electrical grid.

- including a transformer with rectifier 230V/12V=
- placed on the back of a warning board, electricity supply line to be set up
- lamps can be flashing 24 hours a day
- available also with a 230V timer enabling to switch the device on and off in set time spans and according to days of the week

## **TECHNICAL DATA**

| Power supply       | 230V/50Hz     |
|--------------------|---------------|
| Dimensions (WxHxL) | 192x192x118mm |
| Weight             | 0,9kg         |