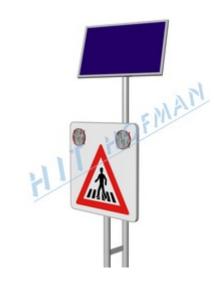

## Power supply - Solar cell SP-80 + Battery AK-01 12V/12Ah

Set for supplying traffic devices from photovoltaic cells, if not other energy source is available.

- contains a set with a solar panels and a regulator for battery recharge
- a steel band enables to attach the box to a pole
- solar cells are placed on a pole by a special bracket, with the possibility of setting
- this device does not require any electricity supply point
- available also with a 12V timer enabling to switch the device on and off on in set time spans and according to days of the week

## **PRODUCTS**

| Order no.    | Product name                          | Quantity |
|--------------|---------------------------------------|----------|
| 1-910-502030 | Power supply - Solar cell SP-80       | 1 pc.    |
| 1-910-502110 | Power supply - Battery AK-01 12V/12Ah | 1 pc.    |
| 1-920-002010 | NZ-SP - Post dia.76mm 3/4m            | 1 pc.    |
| 2-160-800910 | Plastic cap for post dia.76/3-4       | 1 pc.    |