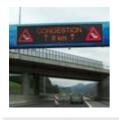

#### VARIABLE MESSAGE SIGNS LED

**Collapsible LED boards** 

**Advance warning trailers LED** 

Variable message signs **VMS LED** 

Speed limit signs

#### TRAFFIC SIGNS

Variable message signs **VMS LED** 

Flashing boards with twin lamp

**Traffic signs** 

**Traffic sign clamps** 

**Traffic sign posts** 

Special portable bases

Sign-covering sheeting