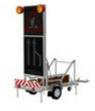

#### VARIABLE MESSAGE SIGNS LED

**Collapsible LED boards** 

**Advance warning trailers LED** 

Variable message signs **VMS LED** 

Speed limit signs