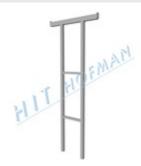

## Collapsible extension to the bases for DZ+SS

MORE

- ✓ for mounting traffic signs or signalling light devices
- the extension can be lowered including the traffic sign or a signalling device