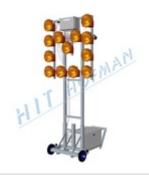

### Portable base with battery box for DZ+SS

- steel construction with wheels and lockable battery box
- one or two poles of 40x40mm can be placed
- base can be moved over short distances while setting up