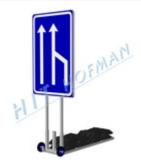

#### Base for DZ+SS with wheels

- steel construction with wheels
- HIT bases provide stability
- one or two poles of 40x40mm can be placed
- bases can be moved over short distances while setting up

**MORE** 