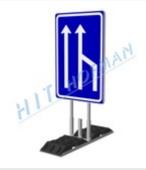

#### Base for DZ+SS

- steel construction
- HIT bases provide stability
- one or two poles of 40x40mm can be placed

MORE