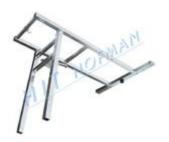

## Collapsible extension to the bases for DZ+SS

MORE

- ✓ for mounting traffic signs or signalling light devices
- the extension can be lowered including the traffic sign or a signalling device