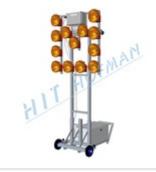

#### Portable base with battery box for DZ+SS

- steel construction with wheels and lockable battery box
- 🖊 one or two poles of 40x40mm can be placed
- base can be moved over short distances while setting up