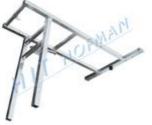

# HIT HOFMAN S.R.O.

 Collapsible extension to the bases for DZ+SS
 MORE

 ✓ for mounting traffic signs or signalling light devices
 ✓

 ✓ the extension can be lowered including the traffic sign or a signalling device