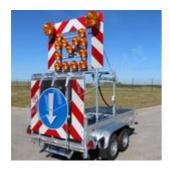

#### Machinery transport trailer TPM-35.2S\_01

- traffic device Mobile road closure sign type II
- for indicating road works
- ✓ two-part retroreflective warning board (WxH) 1700x2500mm
- transport of small vibratory rollers, excavators and other machinery
- total weight of the braked trailer 3500kg

MORE