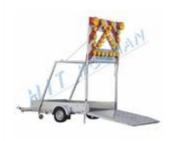

#### Special transport trailers with warning board

- traffic device Mobile road closure sign type I or II
- for indicating road works
- transport of small vibratory rollers, excavators and other machinery
- total weight of the braked trailer 1000kg- 3500kg

MORE