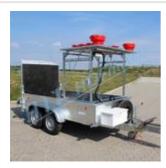

### Machinery transport trailer TPM-27.2S\_01

- ✓ traffic device Mobile road closure sign type II
- for indicating road works
- two-part retroreflective warning board (WxH) 1700x2500mm
- transport of small vibratory rollers, excavators and other machinery
- total weight of the braked trailer 2500kg

MORE