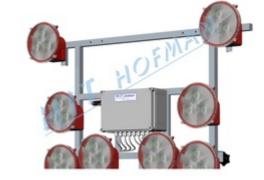

## SS - Set of two signalling lamps SLS-2 LED

The set of two signalling LED lamps is to be installed on the light arrow with frame.

- 2 signalling LED lamps ø200mm EN 12352 L8H
- signalling lamps improve the warning effect of the light arrow

## **TECHNICAL DATA**

| Power supply             | 12/24V=               |
|--------------------------|-----------------------|
| Current consumption 12V= | day 0,2A night 0,07A  |
| Average consumption 12V= | 3,2Ah / 24 hours      |
| Current consumption 24V= | day 0,12A night 0,04A |
| Average consumption 24V= | 1,8Ah / 24 hours      |
| Flashing frequency       | 60/min.               |
| Dimensions (WxHxL)       | 1200x200x165mm        |
| Weight                   | 3kg                   |