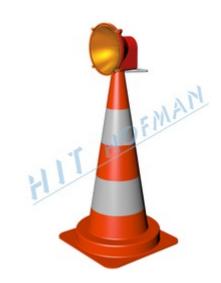

## **Traffic cone with halogen lamp DKH-75**

Traffic cone with lamp for quick highlighting of an obstacle in traffic (accident, parked vehicle) or current situation in traffic.

- halogen lamp ø200mm EN 12352 L8M
- the lamp is placed on a 75 cm high traffic cone
- a handle enables to carry the traffic cone easily
- electronics automatically reduce luminous intensity at night
- moreover, the electronics include reverse polarity protection and protect the battery from deep discharge
- the cone includes a battery placed inside and a recharging connector to connect the charger (the charger is not a part of the delivery of the traffic cone with lamp)
- the battery is recharged via connector without having to be removed from the cone

TRAFFIC CONE WITH HALOGEN LAMP KEEPS FLASHING NONSTOP FOR UP TO 26 HOURS