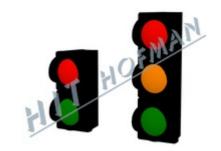

## **Traffic lights 100mm LED**

Traffic lights for managing road traffic, especially at gateways of garages or car weighting devices.

- LED signal heads, lens ø100mm
- power supply voltage 230V/50Hz 6W (input for one light)
- the signal heads are made of polycarbonate low weight, high material strength, resistance against UV rays, long service life
- delivery of assembled lights with a sun protection hood
- it includes brackets for attaching the traffic lights on a pole or a wall and laying the cable into the chamber of the traffic lights
- colour variants of the traffic lights red, yellow or green

## **PRODUCTS**

| Order no.    | Product name                | Quantity |
|--------------|-----------------------------|----------|
| 2-250-050020 | Traffic light FUM-100/2 LED | 1 pc.    |
| 2-250-050030 | Traffic light FUM-100/3 LED | 1 pc.    |