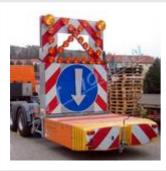

## Truck mounted attenuator HIT TMA-70

- traffic device Mobile road closure sign type I
- crash cushion works by absorbing the kinetic energy
- ✓ reduces the risk of injuries for passengers of the crashed vehicle and the driver of the vehicle with TMA
- for a crash at a speed of 70km/h