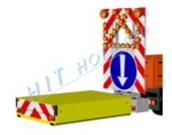

## **Truck mounted attenuator HIT TMA-100**

- traffic device Mobile road closure sign type I
- crash cushion works by absorbing the kinetic energy
- reduces the risk of injuries for passengers of the crashed vehicle and the driver of the vehicle with TMA
- for a crash at a speed of 100km/h