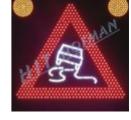

# Variable message signs LED VMS

Variable message signs VMS are modern devices for **regulating and directing traffic on roads and in tunnels and for informing drivers in real time**. With one or more symbols formed by LED light points on a black background. Another use of this technology is for "Devices for operational information" displaying messages for drivers. Main advantages are its simple and fast changing of symbols, significantly higher visibility of the traffic sign and low power consumption.

#### POSSIBLE USE OF VMS

- variable message signs and devices for operational information on highways
- flexible and highly visible warning of dangerous situations on roads
- variable message signs for tunnels and in car parks
- higher safety for pedestrian crossings