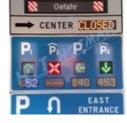

#### POSSIBLE USE OF VMS

- variable message signs and devices for operational information on highways
- flexible and highly visible warning of dangerous situations on roads
- variable message signs for tunnels and in car parks
- higher safety for pedestrian crossings