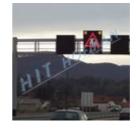

# Variable message signs LED VMS

Variable message signs VMS are modern devices for **regulating and directing traffic on roads and in tunnels and for informing drivers in real time**. With one or more symbols formed by LED light points on a black background. Another use of this technology is for "Devices for operational information" displaying messages for drivers. Main advantages are its simple and fast changing of symbols, significantly higher visibility of the traffic sign and low power consumption.

#### POSSIBLE USE OF VMS

- variable message signs and devices for operational information on highways
- flexible and highly visible warning of dangerous situations on roads
- variable message signs for tunnels and in car parks
- higher safety for pedestrian crossings