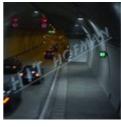

#### POSSIBLE USE OF VMS

- variable message signs and devices for operational information on highways
- flexible and highly visible warning of dangerous situations on roads
- variable message signs for tunnels and in car parks
- higher safety for pedestrian crossings