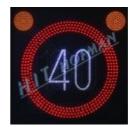

# Variable message signs LED VMS

Variable message signs VMS are modern devices for **regulating and directing traffic on roads and in tunnels and for informing drivers in real time**. With one or more symbols formed by LED light points on a black background. Another use of this technology is for "Devices for operational information" displaying messages for drivers. Main advantages are its simple and fast changing of symbols, significantly higher visibility of the traffic sign and low power consumption.

- the traffic signs contain high-intensity LEDs and are approved according to EN 12966-1 and EN 12899-1 for use on roads
- LED diodes are supplied by low current, which guarantees a long life of the traffic sign preserving its optical parameters for many years
- LED luminous intensity is controlled automatically depending on the surrounding light or it can be controlled manually
- faulty LEDs detection
- text can be displayed at various text sizes
- sizes of the traffic signs as well as supply voltage can be designed upon your request