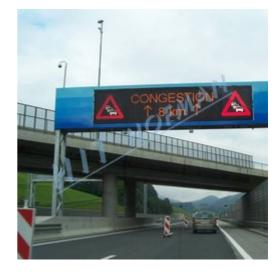

# Variable message signs LED VMS

Variable message signs VMS are modern devices for **regulating and directing traffic on roads and in tunnels and for informing drivers in real time**. With one or more symbols formed by LED light points on a black background. Another use of this technology is for "Devices for operational information" displaying messages for drivers. Main advantages are its simple and fast changing of symbols, significantly higher visibility of the traffic sign and low power consumption.

#### POSSIBLE USE OF VMS

- variable message signs and devices for operational information on highways
- flexible and highly visible warning of dangerous situations on roads
- variable message signs for tunnels and in car parks
- higher safety for pedestrian crossings