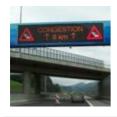

## Variable message signs LED

Variable message signs VMS are modern devices for **regulating and directing traffic on roads and in tunnels and for informing drivers in real time**. With one or more symbols formed by LED placed on a contrasting background. Another use of this technology is with "Devices for operational information" displaying messages for drivers. Main advantages are its simple and fast changing of symbols, **significantly improved visibility of the traffic sign and low energy consumption**.