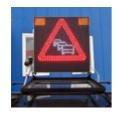

## Variable message signs LED

Variable message signs VMS are modern devices for **regulating and directing traffic on roads and in tunnels and for informing drivers in real time**. With one or more symbols formed by LED placed on a contrasting background. Another use of this technology is with "Devices for operational information" displaying messages for drivers. Main advantages are its simple and fast changing of symbols, **significantly improved visibility of the traffic sign and low energy consumption**.