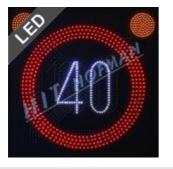

#### Variable message signs LED for greater safety

- higher safety at pedestrian crossings and at dangerous places
- traffic sign "speed limit 50km/h"
- ✔ traffic sign "road slippery"
- symbol "radar-controlled section"