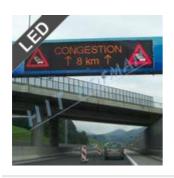

#### Variable message signs LED VMS

- for regulating and directing traffic on roads and in tunnels
- informing the drivers in real time
- significantly higher visibility of the traffic signs
- low power consumption