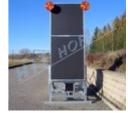

## Warning board NZSP-1.1 01 LED R25 48x48RGB+48x64RGB

Warning board for flexible indication of road works is primarily used on highways and dual carriageways. The high intensity LEDs and high-quality optics enable very good visibility in all weather conditions. The warning board is attached to the loading area of the vehicle.

- warning board must be firmly attached to the loading area of the vehicle
- warning board can be loaded using a forklift
- it has a lockable battery box (WxHxL) 400x350x1660mm for two batteries with a capacity of up to 12V/230Ah
- LED boards can be lifted/lowered by a linear actuator that has a bolt enabling manual lifting or lowering in case of failure or emergency, the LED board frame is secured against wind pressure in the operating position
- both the upper and the lower LED boards contain high-intensity LEDs and high-quality optics with anti-static lens
- LED boards are approved according to EN 12966-1
- the upper LED board consists of full-colour RGB LEDs 48x48pixel, 25mm pixel pitch, maximum size of symbol 1200x1200mm, the lower LED board consists of full-colour RGB LEDs 48x64pixel, 25mm pixel pitch, maximum size of symbol 1200x1600mm
- LED luminous intensity is controlled automatically depending on the surrounding light or it can be controlled manually
- wireless (radio) remote control with graphic display shows all operational information, it can also be connected with cable
- symbols on both LED boards are user programmable, new symbols or texts can easily be created and uploaded into the device
- total capacity of the system is 1500 traffic sign symbols, other symbols or texts
- every symbol and animation can be combined with every text
- to attract more attention, the symbols can be flashing 15-60 times a minute, two symbols can alternate, or a simple animation can be displayed