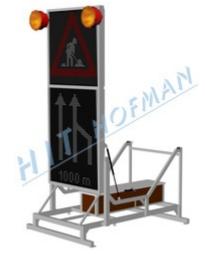

## Warning board NZSP-1.1 01 LED R25 48x48RGB+48x64RGB

Warning board for flexible indication of road works is primarily used on highways and dual carriageways. The high intensity LEDs and high-quality optics enable very good visibility in all weather conditions. The warning board is attached to the loading area of the vehicle.

- warning board must be firmly attached to the loading area of the vehicle
- warning board can be loaded using a forklift
- it has a lockable battery box (WxHxL) 400x350x1660mm for two batteries with a capacity of up to 12V/230Ah
- LED boards can be lifted/lowered by a linear actuator that has a bolt enabling manual lifting or lowering in case of failure or emergency, the LED board frame is secured against wind pressure in the operating position
- both the upper and the lower LED boards contain high-intensity LEDs and high-quality optics with anti-static lens
- LED boards are approved according to EN 12966-1
- the upper LED board consists of full-colour RGB LEDs 48x48pixel, 25mm pixel pitch, maximum size of symbol 1200x1200mm, the lower LED board consists of full-colour RGB LEDs 48x64pixel, 25mm pixel pitch, maximum size of symbol 1200x1600mm
- LED luminous intensity is controlled automatically depending on the surrounding light or it can be controlled manually
- wireless (radio) remote control with graphic display shows all operational information, it can also be connected with cable
- symbols on both LED boards are user programmable, new symbols or texts can easily be created and uploaded into the device
- total capacity of the system is 1500 traffic sign symbols, other symbols or texts
- every symbol and animation can be combined with every text
- to attract more attention, the symbols can be flashing 15-60 times a minute, two symbols can alternate, or a simple animation can be displayed

#### **TECHNICAL DATA**

| Weight             | 367kg  |
|--------------------|--------|
| Overall lenght     | 3062mm |
| Overall width      | 1700mm |
| Transport height   | 1545mm |
| Operational height | 3832mm |