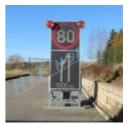

## Warning board NZSP-1.1 01 LED R25 48x48RGB+48x64RGB

Warning board for flexible indication of road works is primarily used on highways and dual carriageways. The high intensity LEDs and high-quality optics enable very good visibility in all weather conditions. The warning board is attached to the loading area of the vehicle.

- warning board must be firmly attached to the loading area of the vehicle
- warning board can be loaded using a forklift
- it has a lockable battery box (WxHxL) 400x350x1660mm for two batteries with a capacity of up to 12V/230Ah
- LED boards can be lifted/lowered by a linear actuator that has a bolt enabling manual lifting or lowering in case of failure or emergency, the LED board frame is secured against wind pressure in the operating position
- both the upper and the lower LED boards contain high-intensity LEDs and high-quality optics with anti-static lens
- LED boards are approved according to EN 12966-1
- the upper LED board consists of full-colour RGB LEDs 48x48pixel, 25mm pixel pitch, maximum size of symbol 1200x1200mm, the lower LED board consists of full-colour RGB LEDs 48x64pixel, 25mm pixel pitch, maximum size of symbol 1200x1600mm
- LED luminous intensity is controlled automatically depending on the surrounding light or it can be controlled manually
- wireless (radio) remote control with graphic display shows all operational information, it can also be connected with cable
- symbols on both LED boards are user programmable, new symbols or texts can easily be created and uploaded into the device
- total capacity of the system is 1500 traffic sign symbols, other symbols or texts
- every symbol and animation can be combined with every text
- to attract more attention, the symbols can be flashing 15-60 times a minute, two symbols can alternate, or a simple animation can be displayed