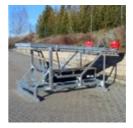

## Warning board NZSP-1.1 01 LED R25 48x48RGB+48x64RGB

Warning board for flexible indication of road works is primarily used on highways and dual carriageways. The high intensity LEDs and high-quality optics enable very good visibility in all weather conditions. The warning board is attached to the loading area of the vehicle.

#### **TECHNICAL DATA**

| Weight             | 367kg  |
|--------------------|--------|
| Overall lenght     | 3062mm |
| Overall width      | 1700mm |
| Transport height   | 1545mm |
| Operational height | 3832mm |