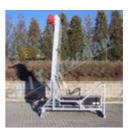

## Warning board NZSP-1.1 01 LED R25 48x48RGB+48x64RGB

Warning board for flexible indication of road works is primarily used on highways and dual carriageways. The high intensity LEDs and high-quality optics enable very good visibility in all weather conditions. The warning board is attached to the loading area of the vehicle.

- warning board must be firmly attached to the loading area of the vehicle
- warning board can be loaded using a forklift
- it has a lockable battery box (WxHxL) 400x350x1660mm for two batteries with a capacity of up to 12V/230Ah
- LED boards can be lifted/lowered by a linear actuator that has a bolt enabling manual lifting or lowering in case of failure or emergency, the LED board frame is secured against wind pressure in the operating position
- both the upper and the lower LED boards contain high-intensity LEDs and high-quality optics with anti-static lens
- LED boards are approved according to EN 12966-1
- the upper LED board consists of full-colour RGB LEDs 48x48pixel, 25mm pixel pitch, maximum size of symbol 1200x1200mm, the lower LED board consists of full-colour RGB LEDs 48x64pixel, 25mm pixel pitch, maximum size of symbol 1200x1600mm
- LED luminous intensity is controlled automatically depending on the surrounding light or it can be controlled manually
- wireless (radio) remote control with graphic display shows all operational information, it can also be connected with cable
- symbols on both LED boards are user programmable, new symbols or texts can easily be created and uploaded into the device
- total capacity of the system is 1500 traffic sign symbols, other symbols or texts
- every symbol and animation can be combined with every text
- to attract more attention, the symbols can be flashing 15-60 times a minute, two symbols can alternate, or a simple animation can be displayed