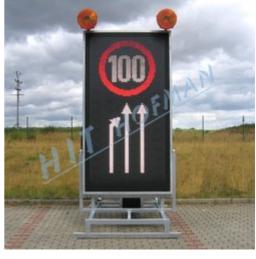

## Warning board NZSP-1.1 20 LED R20 64x128RGB

Warning board for flexible indication of road works is primarily used on highways and dual carriageways. The high intensity LEDs and high-quality optics enable very good visibility in all weather conditions. The warning board is attached to the loading area of the vehicle.

- warning board must be firmly attached to the loading area of the vehicle
- warning board can be loaded using a forklift
- it has a lockable battery box (WxHxL) 400x350x1660mm for two batteries with a capacity of up to 12V/230Ah
- LED board can be lifted/lowered by a linear actuator that has a bolt enabling manual lifting or lowering in case of failure or emergency, the LED board frame is secured against wind pressure in the operating position
- LED board contains high-intensity LEDs and high-quality optics with anti-static lens
- LED board is approved according to EN 12966-1
- ▶ LED board consists of full-colour RGB LEDs 64x128pixel, 20mm pixel pitch, the upper part can display 64x54pixel (with a) maximum symbol size 1280x1080mm, the lower part can display 64x74pixel (with a) maximum symbol size of 1280x1480mm
- LED luminous intensity is controlled automatically depending on the surrounding light or it can be controlled manually
- wireless (radio) remote control with graphic display shows all operational information, it can also be connected with cable
- symbols on both LED boards are user programmable, new symbols or texts can easily be created and uploaded into the device
- total capacity of the system is 1500 traffic sign symbols, other symbols or texts
- every symbol and animation can be combined with every text
- to attract more attention, the symbols can be flashing 15-60 times a minute, two symbols can alternate, or a simple animation can be displayed

#### **TECHNICAL DATA**

| Weight             | 400kg  |
|--------------------|--------|
| Overall lenght     | 3122mm |
| Overall width      | 1700mm |
| Transport height   | 1532mm |
| Operational height | 3755mm |