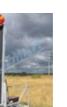

## Warning board NZSP-1.1 20 LED R20 64x128RGB

Warning board for flexible indication of road works is primarily used on highways and dual carriageways. The high intensity LEDs and high-quality optics enable very good visibility in all weather conditions. The warning board is attached to the loading area of the vehicle.

- warning board must be firmly attached to the loading area of the vehicle
- warning board can be loaded using a forklift
- it has a lockable battery box (WxHxL) 400x350x1660mm for two batteries with a capacity of up to 12V/230Ah
- LED board can be lifted/lowered by a linear actuator that has a bolt enabling manual lifting or lowering in case of failure or emergency, the LED board frame is secured against wind pressure in the operating position
- LED board contains high-intensity LEDs and high-quality optics with anti-static lens
- LED board is approved according to EN 12966-1
- ▶ LED board consists of full-colour RGB LEDs 64x128pixel, 20mm pixel pitch, the upper part can display 64x54pixel (with a) maximum symbol size 1280x1080mm, the lower part can display 64x74pixel (with a) maximum symbol size of 1280x1480mm
- LED luminous intensity is controlled automatically depending on the surrounding light or it can be controlled manually
- wireless (radio) remote control with graphic display shows all operational information, it can also be connected with cable
- symbols on both LED boards are user programmable, new symbols or texts can easily be created and uploaded into the device
- total capacity of the system is 1500 traffic sign symbols, other symbols or texts
- every symbol and animation can be combined with every text
- to attract more attention, the symbols can be flashing 15-60 times a minute, two symbols can alternate, or a simple animation can be displayed