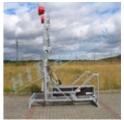

## Warning board NZSP-1.1 20 LED R20 64x128RGB

Warning board for flexible indication of road works is primarily used on highways and dual carriageways. The high intensity LEDs and high-quality optics enable very good visibility in all weather conditions. The warning board is attached to the loading area of the vehicle.

- warning board must be firmly attached to the loading area of the vehicle
- warning board can be loaded using a forklift
- it has a lockable battery box (WxHxL) 400x350x1660mm for two batteries with a capacity of up to 12V/230Ah
- LED board can be lifted/lowered by a linear actuator that has a bolt enabling manual lifting or lowering in case of failure or emergency, the LED board frame is secured against wind pressure in the operating position
- LED board contains high-intensity LEDs and high-quality optics with anti-static lens
- LED board is approved according to EN 12966-1
- ▶ LED board consists of full-colour RGB LEDs 64x128pixel, 20mm pixel pitch, the upper part can display 64x54pixel (with a) maximum symbol size 1280x1080mm, the lower part can display 64x74pixel (with a) maximum symbol size of 1280x1480mm
- LED luminous intensity is controlled automatically depending on the surrounding light or it can be controlled manually
- wireless (radio) remote control with graphic display shows all operational information, it can also be connected with cable
- symbols on both LED boards are user programmable, new symbols or texts can easily be created and uploaded into the device
- total capacity of the system is 1500 traffic sign symbols, other symbols or texts
- every symbol and animation can be combined with every text
- to attract more attention, the symbols can be flashing 15-60 times a minute, two symbols can alternate, or a simple animation can be displayed

#### **TECHNICAL DATA**

| Weight             | 400kg  |
|--------------------|--------|
| Overall lenght     | 3122mm |
| Overall width      | 1700mm |
| Transport height   | 1532mm |
| Operational height | 3755mm |