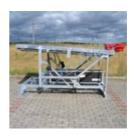

## Warning board NZSP-1.1 20 LED R20 64x128RGB

Warning board for flexible indication of road works is primarily used on highways and dual carriageways. The high intensity LEDs and high-quality optics enable very good visibility in all weather conditions. The warning board is attached to the loading area of the vehicle.

- warning board must be firmly attached to the loading area of the vehicle
- warning board can be loaded using a forklift
- it has a lockable battery box (WxHxL) 400x350x1660mm for two batteries with a capacity of up to 12V/230Ah
- LED board can be lifted/lowered by a linear actuator that has a bolt enabling manual lifting or lowering in case of failure or emergency, the LED board frame is secured against wind pressure in the operating position
- LED board contains high-intensity LEDs and high-quality optics with anti-static lens
- LED board is approved according to EN 12966-1
- ▶ LED board consists of full-colour RGB LEDs 64x128pixel, 20mm pixel pitch, the upper part can display 64x54pixel (with a) maximum symbol size 1280x1080mm, the lower part can display 64x74pixel (with a) maximum symbol size of 1280x1480mm
- LED luminous intensity is controlled automatically depending on the surrounding light or it can be controlled manually
- wireless (radio) remote control with graphic display shows all operational information, it can also be connected with cable
- symbols on both LED boards are user programmable, new symbols or texts can easily be created and uploaded into the device
- total capacity of the system is 1500 traffic sign symbols, other symbols or texts
- every symbol and animation can be combined with every text
- to attract more attention, the symbols can be flashing 15-60 times a minute, two symbols can alternate, or a simple animation can be displayed

#### **TECHNICAL DATA**

| Weight             | 400kg  |
|--------------------|--------|
| Overall lenght     | 3122mm |
| Overall width      | 1700mm |
| Transport height   | 1532mm |
| Operational height | 3755mm |