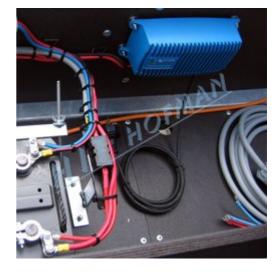

## ZSP\_01 Battery charger 12V/25A

Charging set for installation into the battery box of warning trailers enables recharging of the batteries without taking them out of the battery box.

- automatic charger for charging batteries up to a capacity of 12V/230Ah without taking them out of the battery box of the trailer
- fully automatic 4 step charger
- can be used for charging 12V lead-acid batteries (submerged both maintenance and maintenance-free batteries)
- robust aluminium housing, vibration-proof
- including battery overcharge and short circuit protection

#### **TECHNICAL DATA**

| Power supply       | 230V/50Hz    |
|--------------------|--------------|
| Charging current   | 12V/25A      |
| Protection degree  | IP66         |
| Dimensions (WxHxL) | 220x65x100mm |
| Weight             | 2,3kg        |