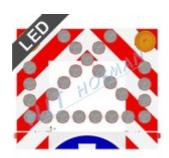

## NZSP-10\_01 Light arrow SS25-L LED

- set of lamps for warning boards
- 2 warning LED lamps ø300mm
- **25 LED lamps** ø200mm
- electronics protect battery from deep discharge

MORE