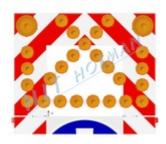

## NZSP-10\_01 Light arrow SS25-H

- set of lamps for warning boards
- 2 warning halogen lamps ø300mm
- 25 halogen lamps ø200mm
- electronics protect battery from deep discharge

MORE