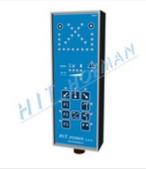

#### Wireless remote control SS25-1\_02 RADIO

- enables full control of the warning board
- average range up to 100m
- battery life in the remote control about 10 days

**MORE** 