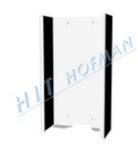

#### Remote control bracket TAS-100

- for safe placing of the remote control
- light-weight aluminium material

MORE