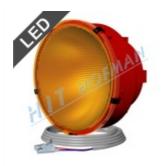

#### Advance warning LED lamps

- 1 to 3 LED lamps ø300mm
- ✓ 5m power supply cable with battery terminals, 3m length between each lamp
- electronics protect battery from deep discharge
- power supply voltage 12/24V=