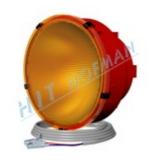

#### Advance warning halogen lamps

- 1 to 3 halogen lamps ø300mm
- ✓ 5m power supply cable with battery terminals, 3m length between each lamp
- electronics protect battery from deep discharge
- power supply voltage 12/24V=