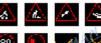

- the board is lifted/lowered by a linear actuator
- the board contains high-intensity LEDs and high-quality optics with anti-static lens
- LED board is approved according to EN 12966-1
- board size (WxH) 855x855mm
- the board consists of RGB LEDs 48x48 pixel, 16mm pixel pitch, maximum size of symbol 768x768mm
- LED luminous intensity is controlled automatically depending on the surrounding light or it can be controlled manually
- remote control with graphic touchscreen shows all operational information
- wireless (radio) remote control can be connected to the board with
- the symbols are user programmable and it is possible to display all traffic signs or any text messages
- includes for example the traffic signs danger/caution, road works, congestion, accident, no overtaking, no overtaking by trucks and light arrow to the left, light arrow to the right", light cross etc.
- the symbols can be **flashing** to attract more attention
- a simple animation can be displayed for clarity
- total capacity of the system is 1500 traffic sign symbols, texts or animations
- the following default texts can be used in the lower part of the LED board: e.g. ACCIDENT, POLICE STOP, ROAD SLIPPERY, TRAFFIC CONTROL, 100m
- the upper corners contain amber or blue warning LED lamps