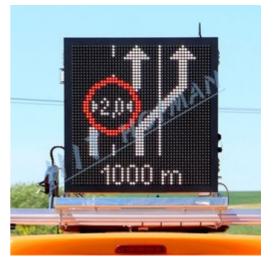

## Collapsible LED board HIT-LEDIS 02 R16 48x48RGB

Collapsible board with LED symbols is used for flexible indication of road works or accidents on roads. This collapsible LED board is also described as **Device for operational information** or collapsible VMS for vehicles. High-intensity LEDs and high-quality optics enable very good visibility in all weather conditions. The collapsible frame with LED is mountable on the vehicle's roof rack. Thanks to its compact design the aerodynamic resistance is low and the operation while driving is noiseless.

- the board is lifted/lowered by a linear actuator
- the board contains high-intensity LEDs and high-quality optics with anti-static lens
- LED board is approved according to EN 12966-1
- board size (WxH) 855x855mm
- the board consists of RGB LEDs 48x48 pixel, 16mm pixel pitch, maximum size of symbol 768x768mm
- LED luminous intensity is controlled automatically depending on the surrounding light or it can be controlled manually
- remote control with graphic touchscreen shows all operational information
- wireless (radio) remote control can be connected to the board with
- the symbols are user programmable and it is possible to display all traffic signs or any text messages
- includes for example the traffic signs danger/caution, road works, congestion, accident, no overtaking, no overtaking by trucks and light arrow to the left, light arrow to the right", light cross etc.
- the symbols can be **flashing** to attract more attention
- a simple animation can be displayed for clarity
- total capacity of the system is 1500 traffic sign symbols, texts or animations
- the following default texts can be used in the lower part of the LED board: e.g. ACCIDENT, POLICE STOP, ROAD SLIPPERY, TRAFFIC CONTROL, 100m
- the upper corners contain amber or blue warning LED lamps

Maximum speed of a vehicle is 60km/h with the collapsible board lifted and 100km/h with the board lowered.

**Road safety first** 