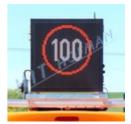

- the board is lifted/lowered by a linear actuator
- the board contains high-intensity LEDs and high-quality optics with anti-static lens
- LED board is approved according to EN 12966-1
- board size (WxH) 855x855mm
- the board consists of RGB LEDs 48x48 pixel, 16mm pixel pitch, maximum size of symbol 768x768mm
- LED luminous intensity is controlled automatically depending on the surrounding light or it can be controlled manually
- remote control with graphic touchscreen shows all operational information
- wireless (radio) remote control can be connected to the board with
- the symbols are user programmable and it is possible to display all traffic signs or any text messages
- includes for example the traffic signs danger/caution, road works, congestion, accident, no overtaking, no overtaking by trucks and light arrow to the left, light arrow to the right", light cross etc.
- the symbols can be **flashing** to attract more attention
- a simple animation can be displayed for clarity
- total capacity of the system is 1500 traffic sign symbols, texts or animations
- the following default texts can be used in the lower part of the LED board: e.g. ACCIDENT, POLICE STOP, ROAD SLIPPERY, TRAFFIC CONTROL, 100m
- the upper corners contain amber or blue warning LED lamps