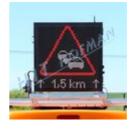

- the board is lifted/lowered by a linear actuator
- the board contains high-intensity LEDs and high-quality optics with anti-static lens
- LED board is approved according to EN 12966-1
- board size (WxH) 855x855mm
- the board consists of RGB LEDs 48x48 pixel, 16mm pixel pitch, maximum size of symbol 768x768mm
- LED luminous intensity is controlled automatically depending on the surrounding light or it can be controlled manually
- remote control with graphic touchscreen shows all operational information
- wireless (radio) remote control can be connected to the board with
- the symbols are user programmable and it is possible to display all traffic signs or any text messages
- includes for example the traffic signs danger/caution, road works, congestion, accident, no overtaking, no overtaking by trucks and light arrow to the left, light arrow to the right", light cross etc.
- the symbols can be **flashing** to attract more attention
- a simple animation can be displayed for clarity
- total capacity of the system is 1500 traffic sign symbols, texts or animations
- the following default texts can be used in the lower part of the LED board: e.g. ACCIDENT, POLICE STOP, ROAD SLIPPERY, TRAFFIC CONTROL, 100m
- the upper corners contain amber or blue warning LED lamps