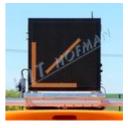

## Collapsible LED board HIT-LEDIS 02 R16 48x48RGB

Collapsible board with LED symbols is used for flexible indication of road works or accidents on roads. This collapsible LED board is also described as **Device for operational information** or collapsible VMS for vehicles. High-intensity LEDs and high-quality optics enable very good visibility in all weather conditions. The collapsible frame with LED is mountable on the vehicle's roof rack. Thanks to its compact design the aerodynamic resistance is low and the operation while driving is noiseless.

- the board is lifted/lowered by a linear actuator
- the board contains high-intensity LEDs and high-quality optics with anti-static lens
- LED board is approved according to EN 12966-1
- board size (WxH) 855x855mm
- the board consists of RGB LEDs 48x48 pixel, 16mm pixel pitch, maximum size of symbol 768x768mm
- LED luminous intensity is controlled automatically depending on the surrounding light or it can be controlled manually
- remote control with graphic touchscreen shows all operational information
- wireless (radio) remote control can be connected to the board with
- the symbols are user programmable and it is possible to display all traffic signs or any text messages
- includes for example the traffic signs danger/caution, road works, congestion, accident, no overtaking, no overtaking by trucks and light arrow to the left, light arrow to the right", light cross etc.
- the symbols can be **flashing** to attract more attention
- a simple animation can be displayed for clarity
- total capacity of the system is 1500 traffic sign symbols, texts or animations
- the following default texts can be used in the lower part of the LED board: e.g. ACCIDENT, POLICE STOP, ROAD SLIPPERY, TRAFFIC CONTROL, 100m
- the upper corners contain amber or blue warning LED lamps