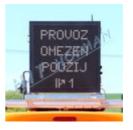

- the board is lifted/lowered by a linear actuator
- the board contains high-intensity LEDs and high-quality optics with anti-static lens
- LED board is approved according to EN 12966-1
- board size (WxH) 855x855mm
- the board consists of RGB LEDs 48x48 pixel, 16mm pixel pitch, maximum size of symbol 768x768mm
- LED luminous intensity is controlled automatically depending on the surrounding light or it can be controlled manually
- remote control with graphic touchscreen shows all operational information
- wireless (radio) remote control can be connected to the board with
- the symbols are user programmable and it is possible to display all traffic signs or any text messages
- includes for example the traffic signs danger/caution, road works, congestion, accident, no overtaking, no overtaking by trucks and light arrow to the left, light arrow to the right", light cross etc.
- the symbols can be **flashing** to attract more attention
- a simple animation can be displayed for clarity
- total capacity of the system is 1500 traffic sign symbols, texts or animations
- the following default texts can be used in the lower part of the LED board: e.g. ACCIDENT, POLICE STOP, ROAD SLIPPERY, TRAFFIC CONTROL, 100m
- the upper corners contain amber or blue warning LED lamps