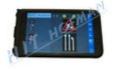

## Collapsible LED board HIT-LEDIS 02 R16 48x48RGB

Collapsible board with LED symbols is used for flexible indication of road works or accidents on roads. This collapsible LED board is also described as **Device for operational information** or collapsible VMS for vehicles. High-intensity LEDs and high-quality optics enable very good visibility in all weather conditions. The collapsible frame with LED is mountable on the vehicle's roof rack. Thanks to its compact design the aerodynamic resistance is low and the operation while driving is noiseless.

- the board is lifted/lowered by a linear actuator
- the board contains high-intensity LEDs and high-quality optics with anti-static lens
- LED board is approved according to EN 12966-1
- board size (WxH) 855x855mm
- the board consists of RGB LEDs 48x48 pixel, 16mm pixel pitch, maximum size of symbol 768x768mm
- LED luminous intensity is controlled automatically depending on the surrounding light or it can be controlled manually
- remote control with graphic touchscreen shows all operational information
- wireless (radio) remote control can be connected to the board with
- the symbols are user programmable and it is possible to display all traffic signs or any text messages
- includes for example the traffic signs danger/caution, road works, congestion, accident, no overtaking, no overtaking by trucks and light arrow to the left, light arrow to the right", light cross etc.
- the symbols can be **flashing** to attract more attention
- a simple animation can be displayed for clarity
- total capacity of the system is 1500 traffic sign symbols, texts or animations
- the following default texts can be used in the lower part of the LED board: e.g. ACCIDENT, POLICE STOP, ROAD SLIPPERY, TRAFFIC CONTROL, 100m
- the upper corners contain amber or blue warning LED lamps

Maximum speed of a vehicle is 60km/h with the collapsible board lifted and 100km/h with the board lowered.

**Road safety first** 