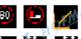

- the board is lifted/lowered by a linear actuator
- the board contains high-intensity LEDs and high-quality optics with anti-static lens
- LED board is approved according to EN 12966-1
- board size (WxH) 855x855mm
- the board consists of RGB LEDs 48x48 pixel, 16mm pixel pitch, maximum size of symbol 768x768mm
- LED luminous intensity is controlled automatically depending on the surrounding light or it can be controlled manually
- remote control with graphic touchscreen shows all operational information
- wireless (radio) remote control can be connected to the board with
- the symbols are user programmable and it is possible to display all traffic signs or any text messages
- includes for example the traffic signs danger/caution, road works, congestion, accident, no overtaking, no overtaking by trucks and light arrow to the left, light arrow to the right", light cross etc.
- the symbols can be **flashing** to attract more attention
- a simple animation can be displayed for clarity
- total capacity of the system is 1500 traffic sign symbols, texts or animations
- the following default texts can be used in the lower part of the LED board: e.g. ACCIDENT, POLICE STOP, ROAD SLIPPERY, TRAFFIC CONTROL, 100m
- the upper corners contain amber or blue warning LED lamps