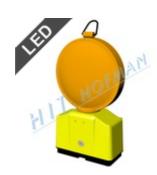

### **EKO-Lamp LED (orange)**

- ✓ orange LED lamp ø180mm
- lamps shining in both directions
- ✓ the lamps include a housing designed for two batteries 6V/7Ah
- attached to a profile of ø43mm or 40x40mm