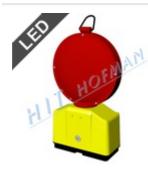

## **EKO-Lamp LED (red)**

- 🗸 red LED lamp ø180mm
- lamps shining in both directions
- the lamps include a housing designed for two batteries 6V/7Ah
- attached to a profile of ø43mm or 40x40mm

MORE