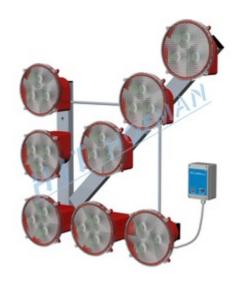

### **Light arrow SS8 LED**

Light arrow is a signalling device used for maintenance vehicles, gritters, road sweepers, marking vehicles and trailers, or it can be used for indicating road works and the direction of its drive-around. This light arrow is also described as **Light arrow type B**, small warning arrow or small signalling arrow.

- 8 LED lamps ø200mm EN 12352 L8H
- electronics automatically reduce lamp luminous intensity at night and includes reverse polarity protection
- moreover, the electronics protect the battery from deep discharge by disconnecting the light arrow symbols depending on the current battery status
- remote control with 10m cable for control and a switch-on indicator light
- standard 10m power supply cable to be installed on the vehicle (upon request, 4m power supply cable with battery clips)
- the light arrow can easily be attached by screws

#### **TECHNICAL DATA**

| Power supply             | 12/24V=               |  |
|--------------------------|-----------------------|--|
| Current consumption 12V= | day 0,81A night 0,14A |  |
| Average consumption 12V= | 11,4Ah / 24 hours     |  |
| Current consumption 24V= | day 0,46A night 0,08A |  |
| Average consumption 24V= | 6,4Ah / 24 hours      |  |
| Flashing frequency       | 60/min.               |  |
| Dimensions (WxHxL)       | 869x869x171mm         |  |
| Weight                   | 12,2kg                |  |