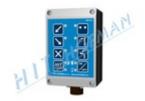

#### Wireless remote control SS15-2\_02 MZS RADIO

- MORE
- enables full control of the warning board or light arrow
- average range up to 100m
- battery life in the remote control about 10 days