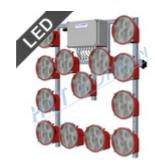

#### **Light arrow SS13 LED**

- 13 LED lamps
- electronics protect battery from deep discharge
- remote control with 15m cable
- control with optical check of the function modes

MORE