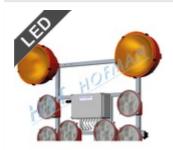

#### **Light arrow SS13 LED**

- 13 LED lamps
- electronics protect battery from deep discharge
- remote control with 15m cable
- control with optical check of the function modes

MORE