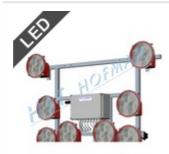

#### **Light arrow SS13**

- 13 halogen lamps
- electronics protect battery from deep discharge
- remote control with 15m cable
- control with optical check of the function modes

MORE