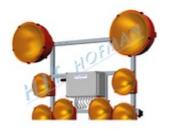

#### **Light arrow SS13 LED with frame**

- 13 LED lamps
- two warning lamps or beacons can be added
- electronics protect battery from deep discharge
- remote control with 15m cable
- control with optical check of the function modes

**MORE** 