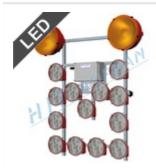

#### **Light arrow SS13 LED with frame**

- 13 LED lamps
- two warning lamps or beacons can be added
- electronics protect battery from deep discharge
- remote control with 15m cable
- control with optical check of the function modes

**MORE** 