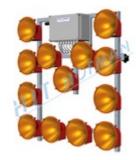

#### **Light arrow SS13**

- 13 halogen lamps
- electronics protect battery from deep discharge
- remote control with 15m cable
- control with optical check of the function modes

MORE