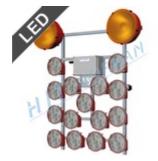

### Light arrow SS15 LED with frame

- 15 LED lamps more visible symbol of cross
- two warning lamps or beacons can be added
- electronics protect battery from deep discharge
- remote control with 15m cable
- control with optical check of the function modes