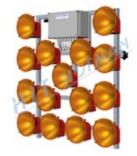

#### Light arrow SS15 with frame

- 15 halogen lamps more visible symbol of cross
- two warning lamps or beacons can be added
- electronics protect battery from deep discharge
- 🗸 remote control with 15m cable
- control with optical check of the function modes