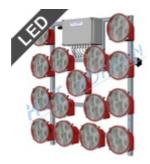

### Light arrow SS15 LED with frame

- 15 LED lamps more visible symbol of cross
- two warning lamps or beacons can be added
- electronics protect battery from deep discharge
- remote control with 15m cable
- control with optical check of the function modes