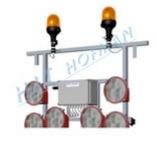

#### Light arrow SS15 with frame

- 15 halogen lamps more visible symbol of cross
- two warning lamps or beacons can be added
- electronics protect battery from deep discharge
- 🗸 remote control with 15m cable
- control with optical check of the function modes