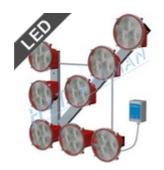

#### **Light arrow SS8 LED**

- 8 LED lamps
- electronics protect battery from deep discharge
- remote control with 10m cable
- remote control including a switch-on indicating light

MORE