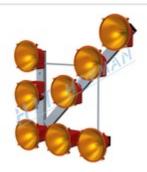

#### **Light arrow SS8 with switch**

- 8 halogen lamps
- electronics protect battery from deep discharge
- can be switched on by a switch directly on the lamp

MORE