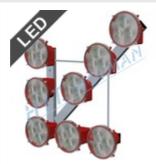

#### **Light arrow SS8 LED with switch**

- 8 LED lamps
- electronics protect battery from deep discharge
- can be switched on by a switch directly on the lamp

**MORE** 