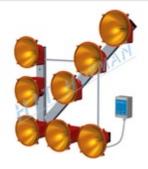

#### **Light arrow SS8**

- 8 halogen lamps
- electronics protect battery from deep discharge
- remote control with 10m cable
- remote control including a switch-on indicating light

MORE