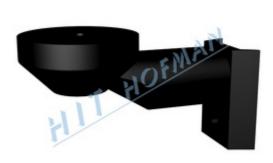

## Mounting kit - arm 70mm

Mounting kit is a set of two brackets for attaching the traffic lights on a pole or a wall. At the same time, it enables to lay the cable into the chamber of the traffic lights.

- set of two brackets with fastener
- for attaching the traffic lights on a pole or a wall and laying the cable into the chamber of the traffic lights
- the traffic lights with brackets are attached to a pole by M8 screws or tightening steel band