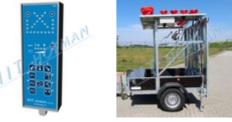

## NZSP-10\_01 Board lift drive MZS 12V

The motor-operated board lifting enables to lift or lower the board by a linear actuator. This can be operated from the cabin of the towing vehicle using a remote control.

ENHANCES ROAD SAFETY AND PRIMARILY THE SAFETY OF THE TRAILER OPERATORS

#### **ACCESSORIES**

| Order no.      | Product name                   | Quantity |
|----------------|--------------------------------|----------|
| 3-580-10000200 | Remote control bracket TAS-100 | 1 pc.    |