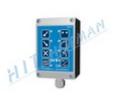

#### ACCESSORIES

| C | Order no.   | Product name                                | Quantity<br>– |
|---|-------------|---------------------------------------------|---------------|
| 1 | -035-020200 | Wireless remote control SS15-2_02 MZS RADIO | 1 pc.         |