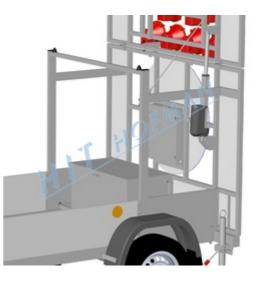

## NZSP-1\_01 Motor-operated board lifting and arrow rotation MZS+MOS 12V

The motor-operated board lifting enables to lift or lower the board by a linear actuator. The arrow rotating device automatically rotates the white arrow on the blue round traffic sign. Both can be controlled from the cabin of the towing vehicle using a remote control.

- the board is controlled by remote control and lifted/lowered by a compact and robust linear actuator
- the motor has a bolt enabling manual lifting or lowering of the board in case of failure or emergency
- light arrow symbols are controlled by remote control and the white arrow on the blue round traffic sign is rotated automatically by a motor
- in case of failure or emergency, the white arrow can also be set manually
- position of the board and operational information are displayed on the remote control with a 15m cable
- electronics protect the motor and the frame construction against overloading using a current-limit protection

#### **TECHNICAL DATA**

| Power supply             | 12V=     |
|--------------------------|----------|
| Current consumption 12V= | max. 15A |
| Protection degree        | IP55     |
| Weight                   | 18kg     |