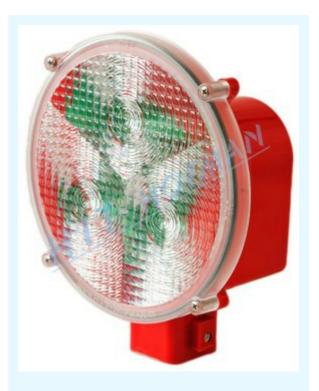

## **Our LED lamp L8H**

Clearly best signalling LED lamp in its category!

#### Safer:

No risk of the bulb glass breaking or getting burnt from the warmth

Specially designed optics with high optical efficiency and new LED technology

The lamp complies with the EN 12352 standard, category L8H. The lamp can be used on highways, expressways and other road categories.

#### HIT-LEDIX-200 specifications:

Supply voltage 12/24V=

Number of LED 3

Current consumption continuous light

12V= 250mA

24V= 80mA

205x140mm Dimensions (øxD)

Weight