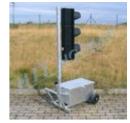

# Portable traffic lights MSS-HIT-1\_01 LED

Portable traffic lights managing traffic if only one driving lane cane be used. The primary set has a timing system based on an **accurate clock unit by Quartz**. A **programming device** with a backlit LCD display enables to set and synchronise the traffic lights, further it also displays operational information and the state of the traffic lights. The synchronisation is done by connecting it to one and then the other traffic lights, which does not take more than a few minutes.

- LED signal heads ø210mm comply with EN 12368
- the programming device monitors and indicates if all LEDs are functioning, the mode is automatically changed to yellow should the red light LED be out of order
- QUARTZ microprocessor control electronics
- setting and synchronisation by a portable programming device, at the same time protection against unauthorised use
- moreover, the electronics include reverse polarity protection and protect the battery from deep discharge
- red period between 1 and 999 seconds
- green period between 1 and 999 seconds
- repeated synchronisation is not necessary after a battery change thanks to a backup power supply
- power supply from 12V= battery, average current consumption 0,15A, battery of 12V/180Ah can supply the device for up to 50 days
- portable base with a battery box for one battery with a capacity of up to 12V/230Ah