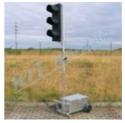

# Portable traffic lights MSS-HIT-1\_01 LED

Portable traffic lights managing traffic if only one driving lane cane be used. The primary set has a timing system based on an **accurate clock unit by Quartz**. A **programming device** with a backlit LCD display enables to set and synchronise the traffic lights, further it also displays operational information and the state of the traffic lights. The synchronisation is done by connecting it to one and then the other traffic lights, which does not take more than a few minutes.

- LED signal heads ø210mm comply with EN 12368
- the programming device monitors and indicates if all LEDs are functioning, the mode is automatically changed to yellow should the red light LED be out of order
- QUARTZ microprocessor control electronics
- setting and synchronisation by a portable programming device, at the same time protection against unauthorised use
- moreover, the electronics include reverse polarity protection and protect the battery from deep discharge
- red period between 1 and 999 seconds
- green period between 1 and 999 seconds
- repeated synchronisation is not necessary after a battery change thanks to a backup power supply
- power supply from 12V= battery, average current consumption 0,15A, battery of 12V/180Ah can supply the device for up to 50 days
- portable base with a battery box for one battery with a capacity of up to 12V/230Ah