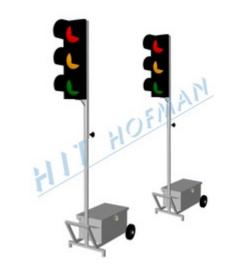

# Portable traffic lights MSS-HIT-1\_01 LED

Portable traffic lights managing traffic if only one driving lane cane be used. The primary set has a timing system based on an **accurate clock unit by Quartz**. A **programming device** with a backlit LCD display enables to set and synchronise the traffic lights, further it also displays operational information and the state of the traffic lights. The synchronisation is done by connecting it to one and then the other traffic lights, which does not take more than a few minutes.

- LED signal heads ø210mm comply with EN 12368
- the programming device monitors and indicates if all LEDs are functioning, the mode is automatically changed to yellow should the red light LED be out of order
- QUARTZ microprocessor control electronics
- setting and synchronisation by a portable programming device, at the same time protection against unauthorised use
- moreover, the electronics include reverse polarity protection and protect the battery from deep discharge
- red period between 1 and 999 seconds
- green period between 1 and 999 seconds
- repeated synchronisation is not necessary after a battery change thanks to a backup power supply
- power supply from 12V= battery, average current consumption 0,15A, battery of 12V/180Ah can supply the device for up to 50 days
- portable base with a battery box for one battery with a capacity of up to 12V/230Ah

# **PRODUCTS**

| Order no.    | Product name                                     | Quantity |
|--------------|--------------------------------------------------|----------|
| 1-250-021100 | Portable traffic light MS-HIT-1_01 LED Quarz (1) | 1 pc.    |
| 1-250-021110 | Portable traffic light MS-HIT-1_01 LED Quarz (2) | 1 pc.    |
| 1-250-021180 | Programming unit for MS-HIT-1_01                 | 1 pc.    |
| 1-250-092000 | Mobile base with battery box for MS_01           | 1 pc.    |