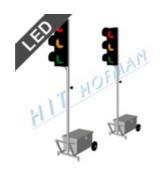

### Portable traffic lights MSS-HIT-1\_01 LED

- LED traffic lights ø210mm
- timing is based on accurate clock unit by Quartz
- a battery of 12V/180Ah can supply the lights for up to 50 days
- simple setting and synchronisation