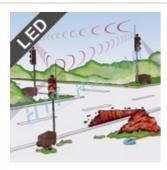

#### Traffic flow management by sensors

- traffic management responding to the traffic density
- sensor above each traffic lights

**MORE**