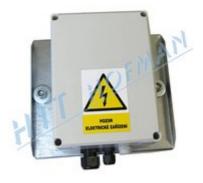

## Power supply NZ-01 230V/12V-15W DR-001

Power source with a rectifier transformer supplying traffic devices from electrical grid.

- including a transformer with rectifier 230V/12V=
- placed on the back of a warning board, electricity supply line to be set up
- lamps can be flashing 24 hours a day
- available also with a 230V timer enabling to switch the device on and off in set time spans and according to days of the week

#### **TECHNICAL DATA**

| Power supply       | 230V/50Hz     |
|--------------------|---------------|
| Dimensions (WxHxL) | 192x192x118mm |
| Weight             | 0,9kg         |