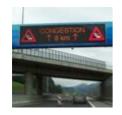

#### VARIABLE MESSAGE SIGNS LED

**Collapsible LED boards** 

**Advance warning trailers** 

Variable message signs **VMS LED** 

**Speed limit signs** 