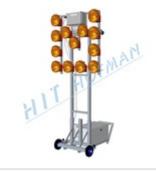

#### Portable base with battery box for DZ+SS

- steel construction with wheels and lockable battery box
- 🖊 one or two poles of 40x40mm can be placed
- 🖌 base can be moved over short distances while setting up