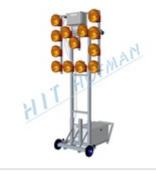

#### Portable base with battery box for DZ+SS

- steel construction with wheels and lockable battery box
- 🖊 one or two poles of 40x40mm can be placed
- base can be moved over short distances while setting up