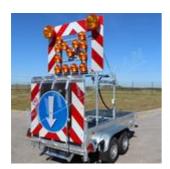

#### Machinery transport trailer TPM-35.2S\_01

- traffic device Mobile road closure sign type II
- for indicating road works
- ✓ two-part retroreflective warning board (WxH) 1700x2500mm
- transport of small vibratory rollers, excavators and other machinery
- total weight of the braked trailer 3500kg

MORE