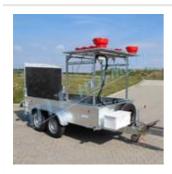

### Machinery transport trailer TPM-27.2S\_01

- ✓ traffic device Mobile road closure sign type II
- for indicating road works
- two-part retroreflective warning board (WxH) 1700x2500mm
- transport of small vibratory rollers, excavators and other machinery
- total weight of the braked trailer 2500kg

MORE