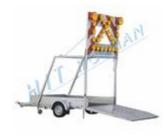

#### Special transport trailers with warning board

- traffic device Mobile road closure sign type I or II
- for indicating road works
- transport of small vibratory rollers, excavators and other machinery
- total weight of the braked trailer 1000kg- 3500kg

MORE