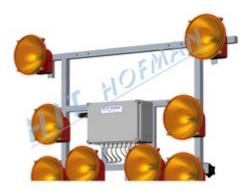

## SS - Set of two halogen signalling lamps SHS-2

The set of two signalling halogen lamps is to be installed on the light arrow with frame.

2 signalling halogen lamps ø200mm EN 12352 L8H

signalling lamps improve the warning effect of the light arrow

Technical data for consumption refer only to the set of two signalling lamps.