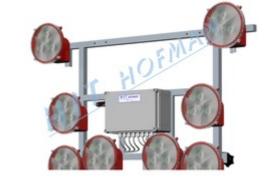

## SS - Set of two signalling lamps SLS-2 LED

The set of two signalling LED lamps is to be installed on the light arrow with frame.

- 2 signalling LED lamps ø200mm EN 12352 L8H
- signalling lamps improve the warning effect of the light arrow