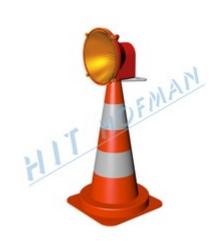

## **Traffic cone with halogen lamp DKH-50**

Traffic cone with lamp for quick highlighting of an obstacle in traffic (accident, parked vehicle) or current situation in traffic.

- halogen lamp ø200mm EN 12352 L8M
- the lamp is placed on a 50cm high traffic cone
- a handle enables to carry the traffic cone easily
- electronics automatically reduce luminous intensity at night
- moreover, the electronics include reverse polarity protection and protect the battery from deep discharge
- the cone includes a battery placed inside and a recharging connector to connect the charger (the charger is not a part of the delivery of the traffic cone with lamp)
- the battery is recharged via connector without having to be removed from the cone

TRAFFIC CONE WITH HALOGEN
LAMP KEEPS FLASHING NONSTOP
FOR UP TO 26 HOURS