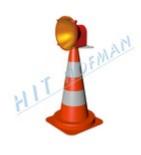

#### Traffic cone with halogen lamp DKH-50

- halogen lamp
- height of cone 50cm
- electronics protect battery from deep discharge
- the cone includes a battery placed inside

MORE