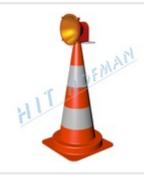

## Traffic cone with halogen lamp DKH-75

- halogen lamp
- height of cone 75cm
- electronics protect battery from deep discharge
- the cone includes a battery placed inside

**MORE** 