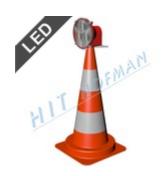

#### Traffic cone with lamp DKL-75 LED

- LED lamp
- height of cone 75cm
- electronics protect battery from deep discharge
- the cone includes a battery placed inside

MORE