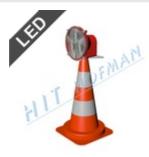

### Traffic cone with lamp DKL-50 LED

- LED lamp
- height of cone 50cm
- electronics protect battery from deep discharge
- the cone includes a battery placed inside

MORE